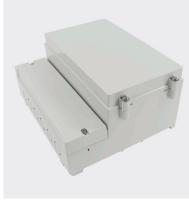

## **Product overview**

Wall mounted enclosure with two compartments, equipped with covers. Designed to house electronic applications.

- Moulded in high quality ABS
- Suitable for high temperatures
- · Protects controls and components indoors or outdoors
- · Fastening pillars and guide grooves for Vertical and horizontal PCB mounting
- DIN Rail mountable
- EPDM gasket for IP65 seal pre-installed
- 7740 series has been designed to meet the requirements of IP65

## **KEY FEATURES**

EPDM gasket | five sizes | DIN Rail mountable

PLASTIC ENCLOSURES