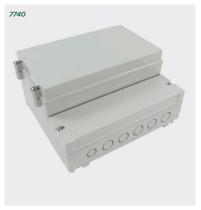

## **Product overview**

Wall mounted enclosure with two compartments, equipped with covers. Designed to house electronic applications.

- Moulded in high quality ABS
- Suitable for high temperatures
- · Protects controls and components indoors or outdoors
- · Fastening pillars and guide grooves for Vertical and horizontal PCB mounting
- DIN Rail mountable
- EPDM gasket for IP65 seal pre-installed
- 7740 series has been designed to meet the requirements of IP65

## **KEY FEATURES**

EPDM gasket | five sizes | DIN Rail mountable

PLASTIC ENCLOSURES