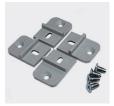

## **ACCESSORIES**

Wall mounting kit

| PART NO.  | DESCRIPTION       |
|-----------|-------------------|
| CHD7700MK | Mounting brackets |
|           |                   |