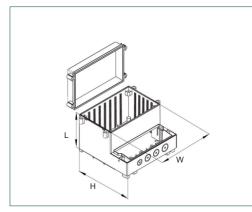

| Materials              | Lid alid base Abs, OL92    | +-116                                                          |                 |  |
|------------------------|----------------------------|----------------------------------------------------------------|-----------------|--|
| Operating temperature  | -40°C to +80°C             | -40°C to +80°C                                                 |                 |  |
| Protection class       | 7740 series has been de    | 7740 series has been designed to meet the requirements of IP65 |                 |  |
| Standard colours       | Light grey, similar to RA  | L 7035                                                         |                 |  |
| Standard unit includes | Box, lid, fixing screws ar | Box, lid, fixing screws and neoprene gasket                    |                 |  |
|                        |                            |                                                                |                 |  |
| PART NO.               | LENGTH                     | WIDTH                                                          | HEIGHT          |  |
| PART NO.<br>CHD774001  | LENGTH<br>93mm             | WIDTH<br>166mm                                                 | HEIGHT<br>161mm |  |
|                        | -                          |                                                                |                 |  |
| CHD774001              | 93mm                       | 166mm                                                          | 161mm           |  |